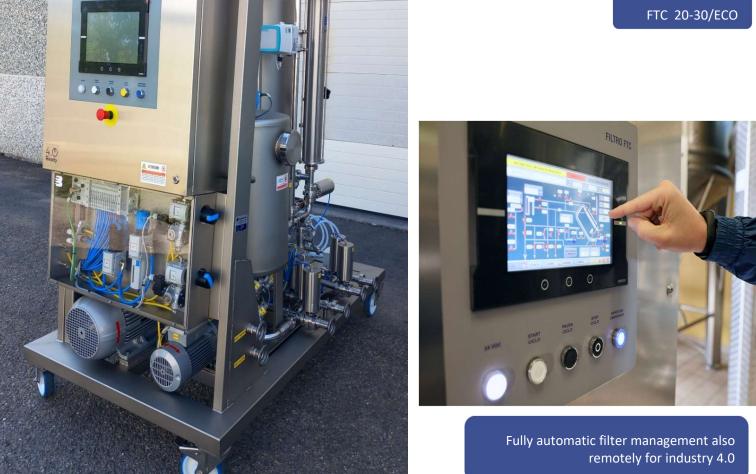

PLANT CAN BE BUILT A FILTRATION SURFACE AREA OF UP TO 800 SQUARE METERS

PROCESSING CYCLES CAN BE PERFORMED UNDER ISOBARIC PRESSURE (EXCLUDING THE ECO VERSION)

These data are given as guide. The company reserves the right to make changes with notice.