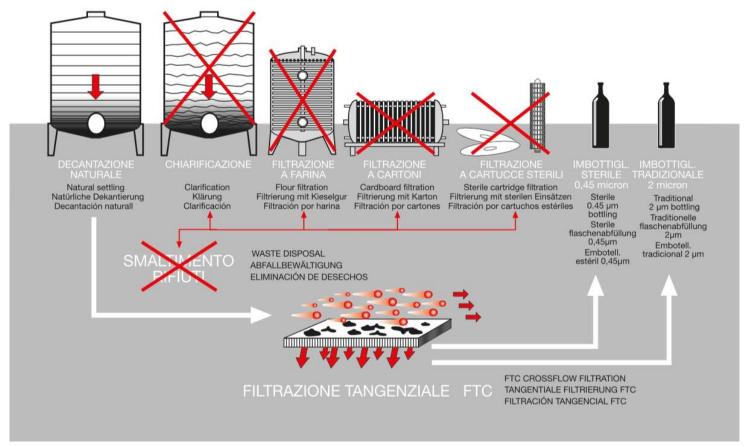

## CRAMIC MEMBRANE CROSSFLOW FILTERS The crossflow for fine wines

Wine filtered in a single step, from tank to bottle. Our ceramic membrane crossflow filters are the most advanced filtration system for fine wines. The inert ceramic material does not produce electric polarization, avoiding the absorbent effect that traditional filters have on colour and tasting components. Filtration takes less time, and is more delicate and less intrusive.

**Between 4 and 6 times stronger** than membranes made of organic material

- Less filtration time
- Greater membrane strength and life
- No adsorption of the constituent parts of wine
- Total elimination of costly, polluting filtration aids
- Maximum versatility of use, with no initial product clarification procedures required