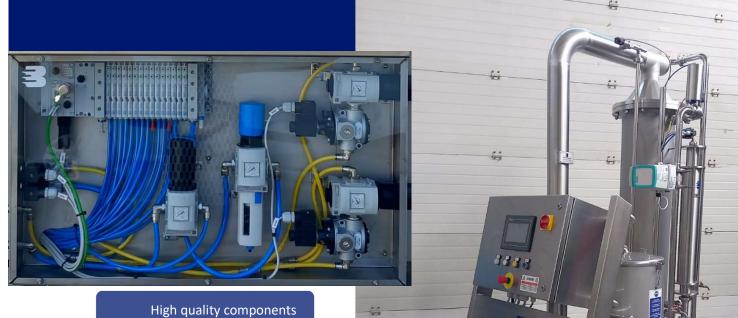

**Filtration of ≤ 0,9 NTU** starting from products with values of between 20 and 1000 NTU

Automatic Back–Flow PATENTED

**Resistant to acid** and basic substances

Can be washed at hight temperature  $(80/90 \, ^{\circ}\text{C})$ 

**Between 4 and 6 times stronger** than membranes made of organic material

- Less filtration time
- Greater membrane strength and life
- No adsorption of the constituent parts of wine
- Total elimination of costly, polluting filtration aids
- Maximum versatility of use, with no initial product clarification procedures required