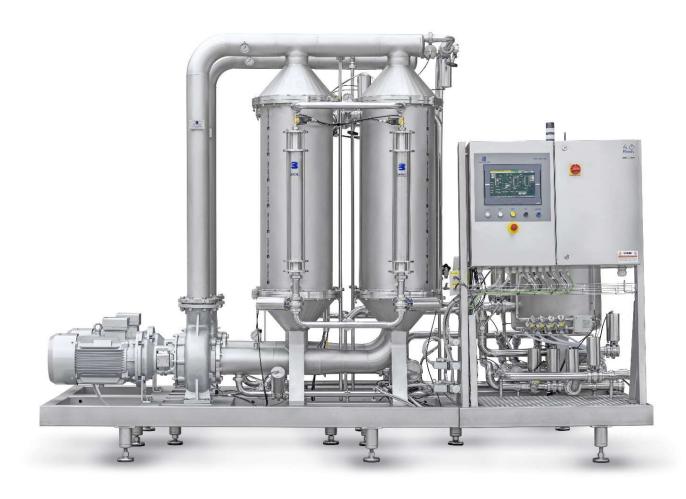

## CRAMIC MEMBRANE CROSSFLOW FILTERS The crossflow for fine wines

Wine filtered in a single step, from tank to bottle. Our ceramic membrane crossflow filters are the most advanced filtration system for fine wines. The inert ceramic material does not produce electric polarization, avoiding the absorbent effect that traditional filters have on colour and tasting components. Filtration takes less time, and is more delicate and less intrusive.

**Filtration of ≤ 0,9 NTU** starting from products with values of between 20 and 1000 NTU

Automatic Back–Flow PATENTED

**Resistant to acid** and basic substances

Can be washed at hight temperature  $(80/90 \, ^{\circ}\text{C})$ 

**Between 4 and 6 times stronger** than membranes made of organic material

- Less filtration time
- Greater membrane strength and life
- No adsorption of the constituent parts of wine
- Total elimination of costly, polluting filtration aids
- Maximum versatility of use, with no initial product clarification procedures required