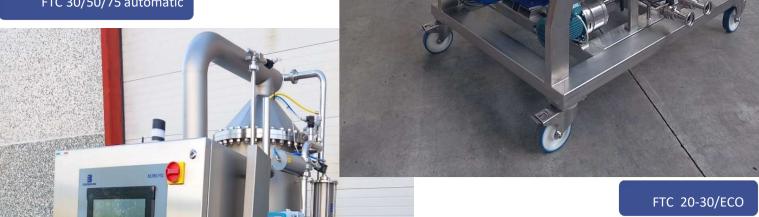

l does not produce electric polarization, avoiding the absorbent effect that traditional filters have on colour and tasting components. Filtration takes less time, and is more delicate and less intrusive.



**Filtration of ≤ 0,9 NTU** starting from products with values of between 20 and 1000 NTU

Automatic Back–Flow PATENTED

**Resistant to acid** and basic substances

Can be washed at hight temperature  $(80/90 \, ^{\circ}\text{C})$ 

**Between 4 and 6 times stronger** than membranes made of organic material



- Less filtration time
- Greater membrane strength and life
- No adsorption of the constituent parts of wine
- Total elimination of costly, polluting filtration aids
- Maximum versatility of use, with no initial product clarification procedures required



FTC 30/50/75 automatic



VICA BOSIO



## CERAMIC MEMBRANE CROSSFLOW FILTERS

The crossflow for fine wine



| MODEL         | TOTAL<br>INSTALLED<br>POWER | LENGTH  | WIDTH   | HEIGHT  | SERVICE AND<br>WASH TANK |
|---------------|-----------------------------|---------|---------|---------|--------------------------|
| FTC 20-30/ECO | 4,5KW                       | 1500 mm | 1000 mm | 2300 mm | •                        |
| FTC 30        | 5 KW                        | 1700 mm | 1100 mm | 2400 mm | •                        |
| FTC 50        | 9 KW                        | 1700 mm | 1100 mm | 2400 mm | •                        |
| FTC 75        | 13 KW                       | 2280 mm | 1200 mm | 2550 mm | •                        |
| FTC 100       | 23 KW                       | 2470 mm | 1200 mm | 2580 mm | •